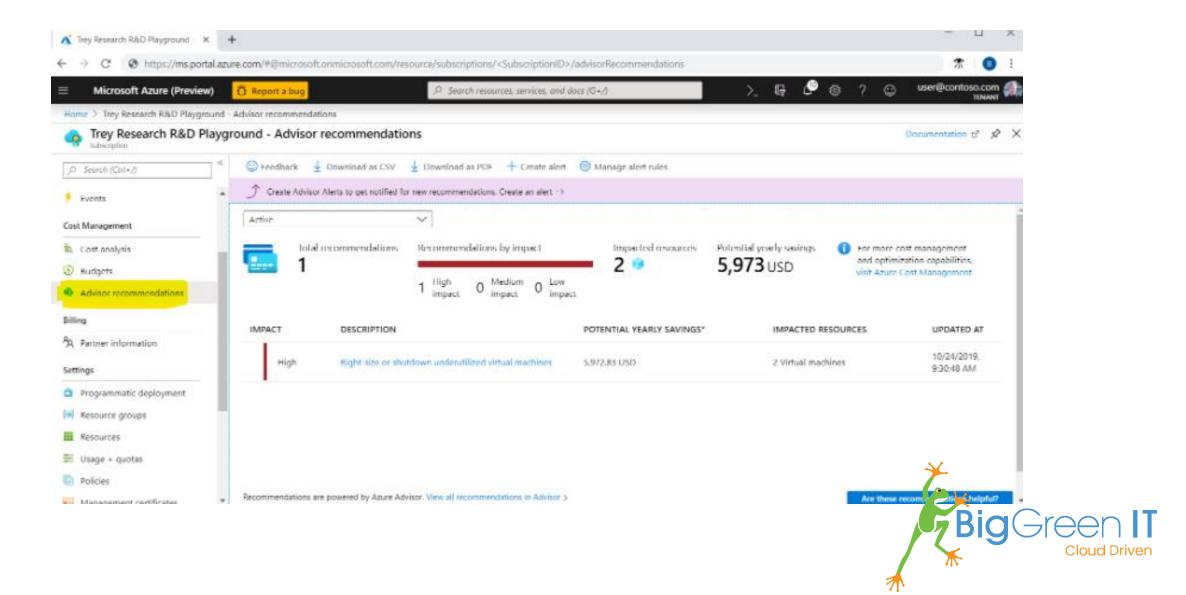

## Cost-optimize your workloads

Optimize your resources and architecture with Azure best practices from **Azure Advisor**.

Save with Azure offers and licensing terms like the **Azure Hybrid Benefit** and **Azure Reservations** for your Windows and Linux workloads.

#### **Azure Advisor (Do More With Less)**