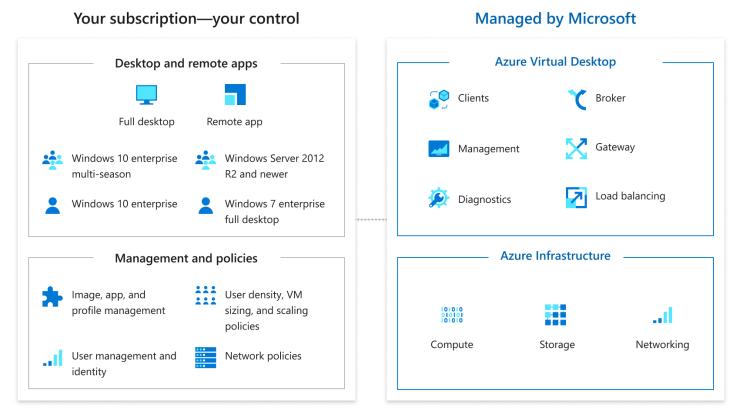

### **Azure Virtual Desktop (AVD)**

- Background Effects for MacOS Users
- Host Pool Deployment Support
- FSLogix Version 2210
- Single Sign-on (SSO)/ Passwordless Authentication
- Do More With Less