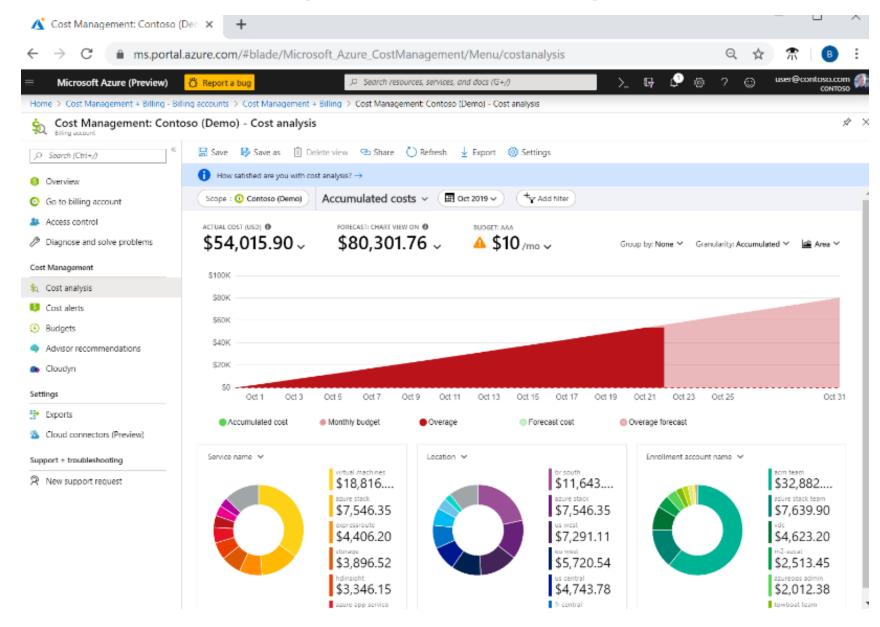

## Understand and forecast your costs

Monitor your bill, set budgets, and allocate spending to teams and projects with Azure Cost Management + Billing.

**Do More With Less** 

### Azure Cost Management + Billing (DMWL)