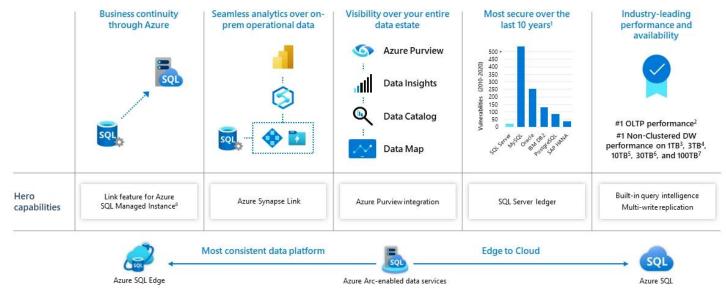

#### **SQL Server 2022**

- Link Feature for Azure SQL Managed Instance
- Azure Synapse Link for SQL
- Microsoft Purview Integration
- Ledger
- Intelligent Query Processing Enhancements
- Query Store
- Security Enhancements
- Contained Availability Groups
- Multi-write Replication
- Data Lake Virtualization and Object Storage
- JavaScript Object Notation (JSON)
   Data
- Memory and Concurrency
- Do More With Less

#### **SQL Server 2022**

Azure-enabled with continued performance and security innovation

All TPC Claims as of 04/06/2022

National Institute of Standards and Technology Comprehensive Vulnerability Database<sup>2</sup> <a href="http://www.tpc.org/3382">http://www.tpc.org/3382</a> <a href="http://www.tpc.org/3383">https://tpc.org/3383</a> <a href="