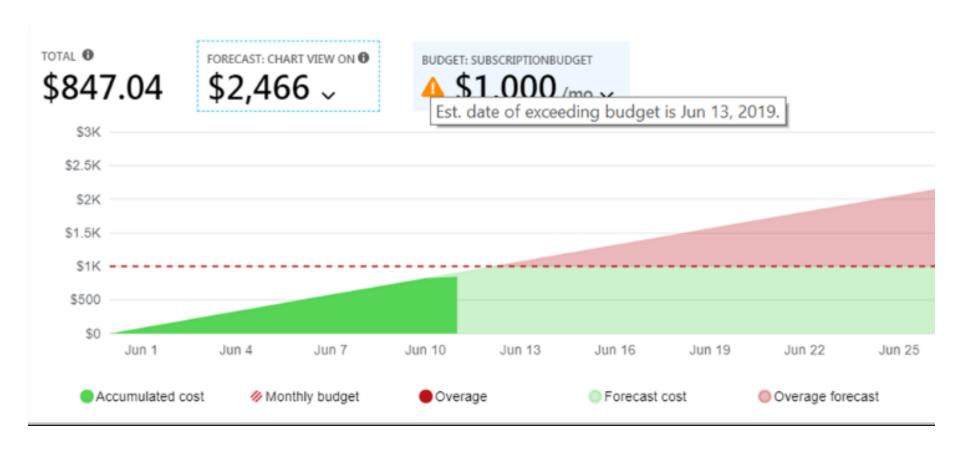

## Understand and forecast your costs

Monitor your bill, set budgets, and allocate spending to teams and projects with Azure Cost Management + Billing.

**Do More With Less** 

### Azure Cost Management + Billing (DMWL)